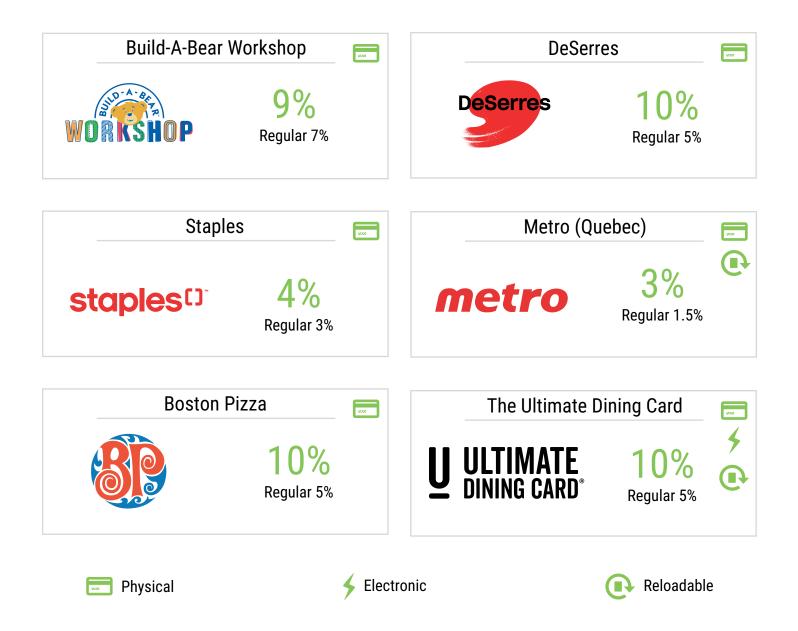

**November & December 2021 Promotions** 

Valid from November 1st to December 31st 2021 - 9:30 AM ET

FündScrip

## **November & December 2021 Promotions**

Valid from November 1st to December 31st 2021 - 9:30 AM ET

| Roots          |                           |     | Kernels Popcorn |                          | xx |
|----------------|---------------------------|-----|-----------------|--------------------------|----|
| Roots          | <b>15%</b><br>Regular 10% |     | KERNELS         | <b>10%</b><br>Regular 5% |    |
| Shell          |                           |     | RONA            |                          |    |
|                | <b>3%</b><br>Regular 2%   |     | RONA            | 5%<br>Regular 3%         |    |
| Réno-Dépôt     |                           | XX  | Lowe's          |                          |    |
| RÉNODÉPÔT      | 5%<br>Regular 3%          |     | Lowe's          | 5%<br>Regular 3%         |    |
| Giant Tiger    |                           | 222 | Longo's         |                          |    |
| GIANT<br>TIGER | 5%                        |     | Longos          | 5%                       |    |

FündScrip

November & December 2021 Promotions

Valid from November 1st to December 31st 2021 - 9:30 AM ET