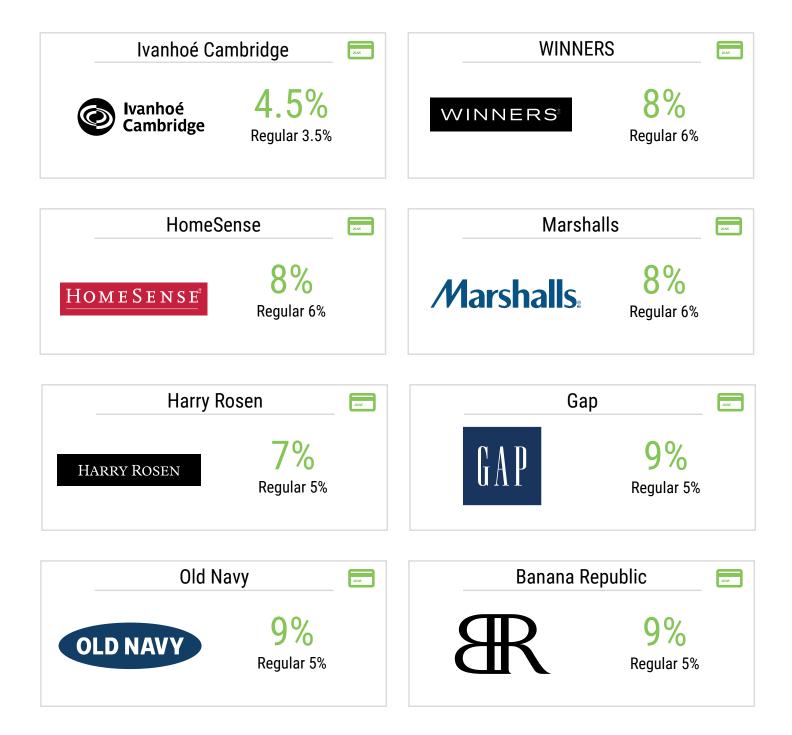

**November & December 2021 Promotions** 

Valid from November 1st to December 31st 2021 - 9:30 AM ET

FündScrip

## **November & December 2021 Promotions**

Valid from November 1st to December 31st 2021 - 9:30 AM ET

| Roots          |                           |     | Kernels Popcorn |                          | xx |
|----------------|---------------------------|-----|-----------------|--------------------------|----|
| Roots          | <b>15%</b><br>Regular 10% |     | KERNELS         | <b>10%</b><br>Regular 5% |    |
| Shell          |                           |     | RONA            |                          |    |
|                | <b>3%</b><br>Regular 2%   |     | RONA            | 5%<br>Regular 3%         |    |
| Réno-Dépôt     |                           | XX  | Lowe's          |                          |    |
| RÉNODÉPÔT      | 5%<br>Regular 3%          |     | Lowe's          | 5%<br>Regular 3%         |    |
| Giant Tiger    |                           | 222 | Longo's         |                          |    |
| GIANT<br>TIGER | 5%                        |     | Longos          | 5%                       |    |

FündScrip

November & December 2021 Promotions

Valid from November 1st to December 31st 2021 - 9:30 AM ET