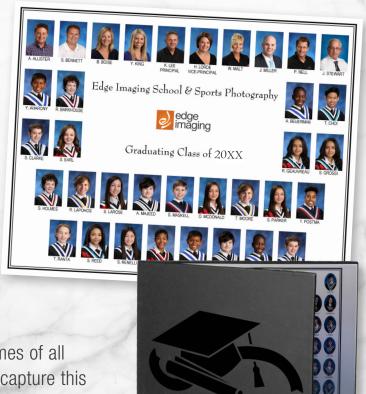

# **CLASS COMPOSITE**

These school years have been an amazing time filled with growth, fun and exciting new experiences. As you move on to your next adventure, Edge Imaging is honoured to help you remember this special time with an 11" x 14" Milestone Class Composite in a hard cover folder.

## What is a Class Composite?

It's a printed keepsake featuring portraits and names of all the students in your child's grade! A great way to capture this moment in time.

ON-JPPC-201

School Memories