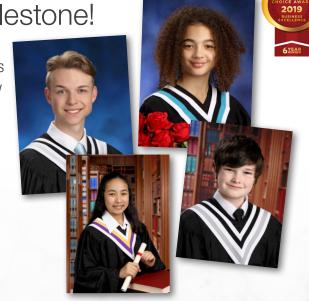

# MILESTONE PORTRAITS

Congratulations on this exciting milestone!

On Milestone Photo Day we will professionally photograph a selection of poses with different backgrounds. A gown and photo accessories will be provided by our photographers so all your child needs to bring is a great smile.

You will receive proofs of your child's individual Milestone portraits two weeks after photo day, providing the opportunity to purchase a variety of photo products to commemorate this exciting moment.

PLEASE NOTE: All students must have their portraits taken on Milestone Photo Day to be included in the Class Composite.